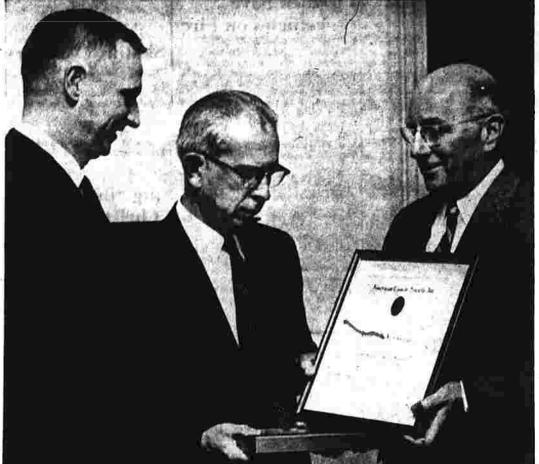

to hold down prices have been

Living Beyond Income

mate boosts in prices of basic ing the 4-day Chirstman holiday

came down and another was erected in its place. Examining the new sign are Russell B. Hathaway, basket it can be covered and vice president, and Raymond C. Ball, president of the Connecticut Bank and Trust Co. Hathaway easily moved from place to place.

was president of Manchester Trust before the two banking institutions officially merged yesterday,

Doing Business at the Same Old Stand Changing times on Main St. were reflected vesterday as the familiar Manchester Trust Co. sign | months, if it is placed in a bushe