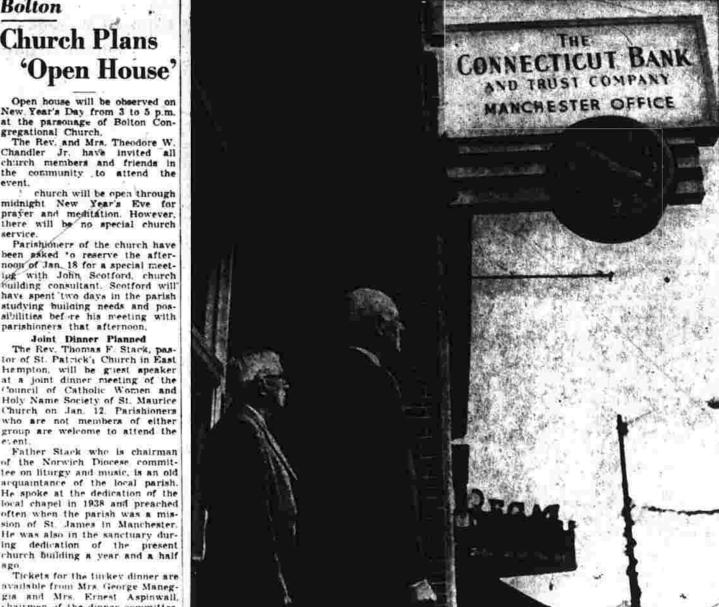

to hold down prices have been

Living Beyond Income

mate boosts in prices of basic ing the 4-day Chirstman holiday

came down and another was erected in its place. Examining the new sign are Russell B. Hathaway, basket it can be covered and vice president, and Raymond C. Ball, president of the Connecticut Bank and Trust Co. Hathaway easily moved from place to place.

was president of Manchester Trust before the two banking institutions officially merged yesterday,

Doing Business at the Same Old Stand Changing times on Main St. were reflected vesterday as the familiar Manchester Trust Co. sign | months, if it is placed in a bushe